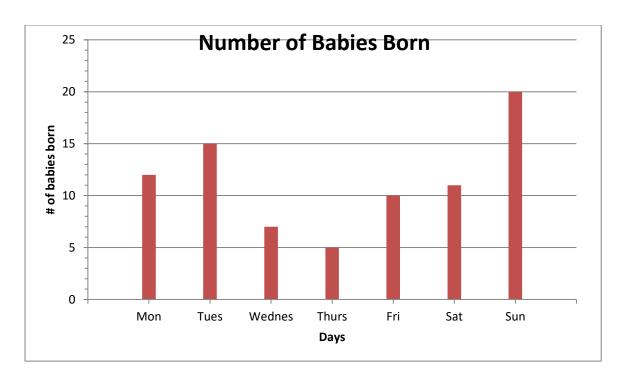

## Bar Graphs WORKSHEET#10

The following table shows the number of babies born in a hospital during each day of the last week

Draw a bar chart for the following data & answer the questions.

| Day                    | Monday | Tuesday | Wednesday | Thursday | Friday | Saturday | Sunday |
|------------------------|--------|---------|-----------|----------|--------|----------|--------|
| # of<br>babies<br>born | 12     | 15      | 7         | 5        | 10     | 11       | 20     |

Answer the following questions based on the bar graph.

- 1) On which day 7 babies were born?
- 2) How many babies were born on Tuesday?
- 3) How many more babies were born on Sunday than Wednesday?
- 4) How many babies were born on Saturday and Sunday?
- 5) On which day the maximum number of babies were born?

## **ANSWERS**

- 1) Wednesday
- 2) 15
- 3) 13
- 4) 31
- 5) Sunday